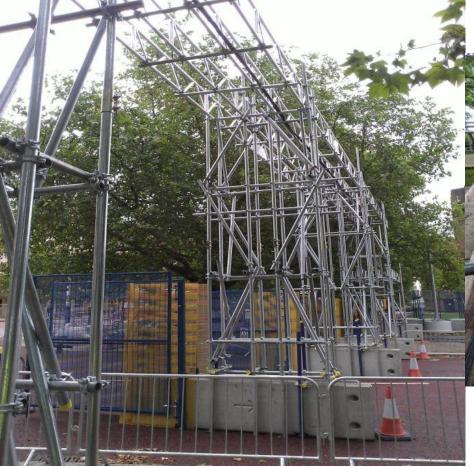

## Examples of Overlay 仮設物の例

# Examples of Overlay

仮設物の例

## LOCOG Overlay numbers

LOCOGにおける仮設物の数

- 200,000m2 of temporary buildings
- 140km fencing & barriers
- 160,000 temporary seats
- Over 100 competition and other venues