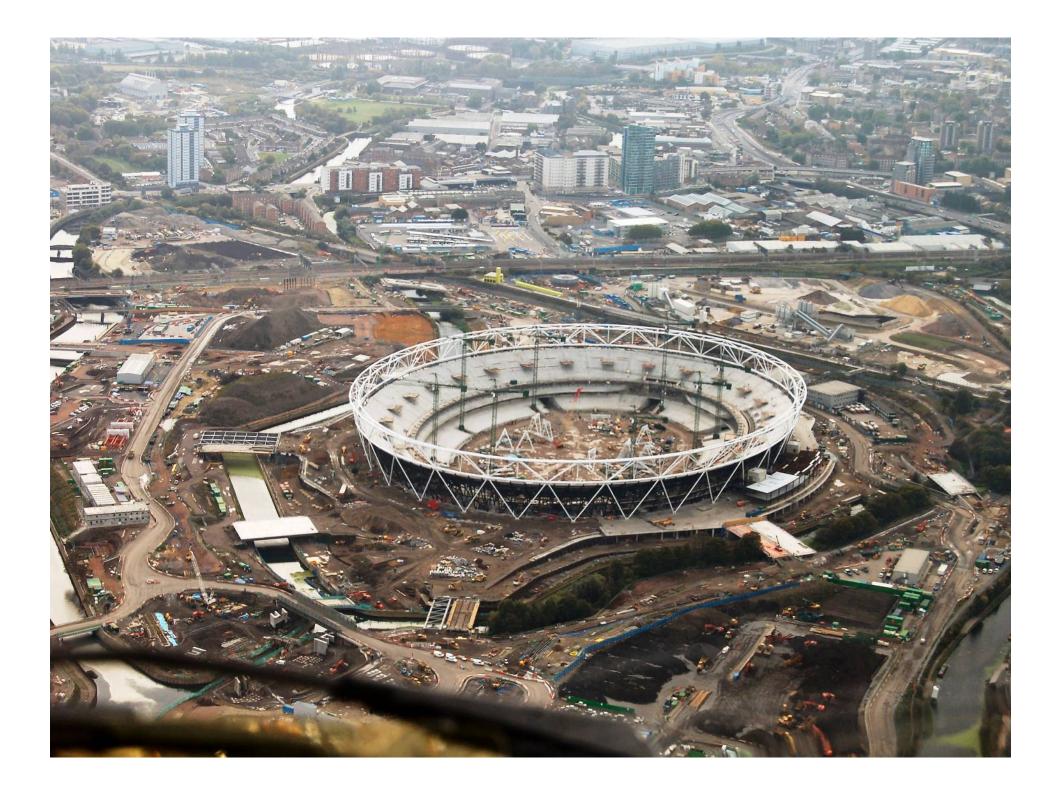

Australian Business Review Weekly - September 1996.

- 26 Olympic sports, featuring 39 disciplines
- 20 Paralympic Sports,
- 34 Competition venues
- The Olympic Park, which held nine venues, was 2.5sq km in size – equivalent to 357 football pitches
- 17,500 Beds in Olympic Village

- About 10,500 athletes from 204 National Olympic Committees, for 302 Olympic medal events
- About 4,500 athletes from 164 National Paralympic Committees, for 503 Paralympic medal events
- Over 21,000 accredited media for a potential worldwide audience of 4 billion people
- 2,961 technical officials and 5,770 team officials
- A total workforce of around 200,000 people, including staff, 70,000 volunteers and 100,000 contractors

- 8.8 million tickets were available for the Olympic Games,
  2.7million sold for the Paralympic Games
- Over one million pieces of sport equipment, including 510 athletics hurdles, 600 basket balls, 2,700 foot balls and 356 pairs of boxing gloves
- 20 million spectator journeys were made in London during the Games, including three million on the busiest day of the Games
- Approximately 14 million meals were served at the Games, including 45,000 per day in the Olympic Village

- LOCOG Overlay Budget approx. £500m
- LOCOG total budget £2,400m
- ODA Total budget £9,000m