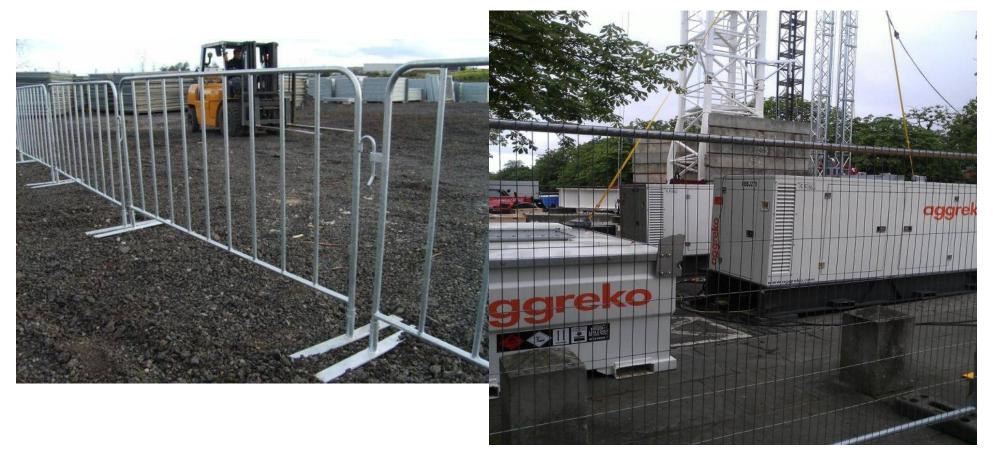

## Examples of Overlay 仮設物の例

# Examples of Overlay

仮設物の例

## LOCOG Overlay numbers

LOCOGにおける仮設物の数

- 200,000m2 of temporary buildings
- 140km fencing & barriers
- 160,000 temporary seats
- Over 100 competition and other venues