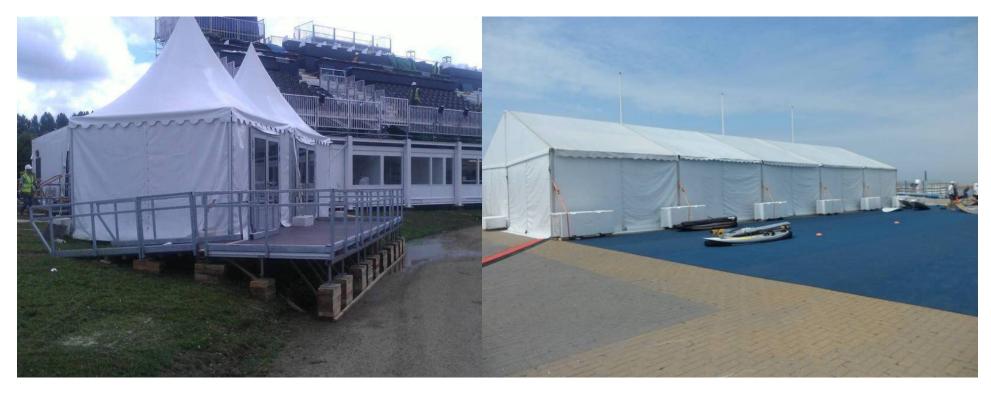

ors

- 8.8 million tickets were available for the Olympic Games,
  2.7million sold for the Paralympic Games
- Over one million pieces of sport equipment, including 510 athletics hurdles, 600 basket balls, 2,700 foot balls and 356 pairs of boxing gloves
- 20 million spectator journeys were made in London during the Games, including three million on the busiest day of the Games
- Approximately 14 million meals were served at the Games, including 45,000 per day in the Olympic Village



- LOCOG Overlay Budget approx. £500m
- LOCOG total budget £2,400m
- ODA Total budget £9,000m





#### The Olympic Hangover begins...

オリンピックが残したもの...









# Temporary Overlay vs Permanent Construction

仮設物 vs 恒久的建造物



## All venues that host an Olympic event will have overlay added to it!







































## Examples of Overlay 仮設物の例







# Examples of Overlay

仮設物の例











## Examples of Overlay 仮設物の例





## LOCOG Overlay numbers

LOCOGにおける仮設物の数

- 200,000m2 of temporary buildings
- 140km fencing & barriers
- 160,000 temporary seats
- Over 100 competition and other venues





#### Horse Guards Parade















Back to...













#### **LOCOG**

- Temporary overlay works
- Managing the operations of the venues at games time
- Provision of other specialist operations, such as catering, merchandising, logistics, security, broadcasters & media
- "Putting on the Show"
- Liaison to the international sporting bodies, such as the International Federations





#### **ODA**

- Permanent venue constructions
- Village construction
- All infrastructure
- Large