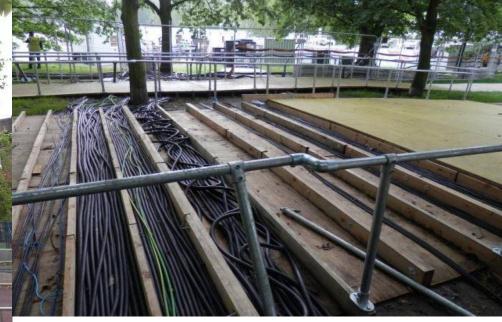

## Examples of Overlay 仮設物の例

# Examples of Overlay

仮設物の例

## LOCOG Overlay numbers

LOCOGにおける仮設物の数

- 200,000m2 of temporary buildings
- 140km fencing & barriers
- 160,000 temporary seats
- Over 100 competition and other venues