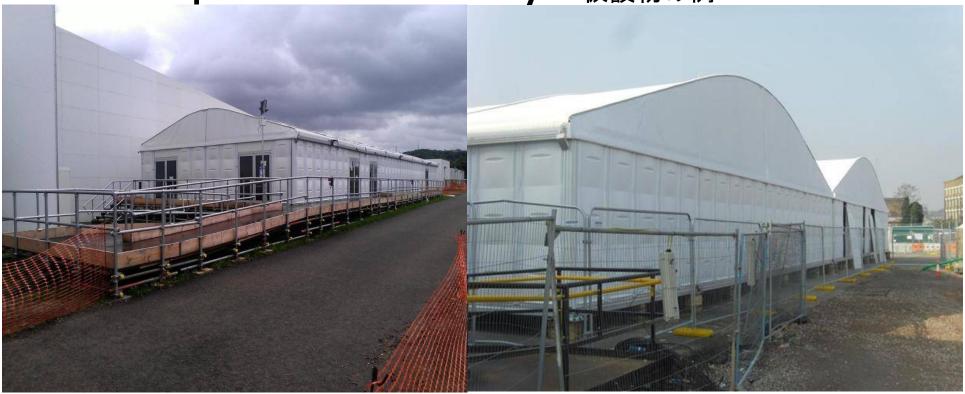

contractors

- 8.8 million tickets were available for the Olympic Games,
  2.7million sold for the Paralympic Games
- Over one million pieces of sport equipment, including 510 athletics hurdles, 600 basket balls, 2,700 foot balls and 356 pairs of boxing gloves
- 20 million spectator journeys were made in London during the Games, including three million on the busiest day of the Games
- Approximately 14 million meals were served at the Games, including 45,000 per day in the Olympic Village



- LOCOG Overlay Budget approx. £500m
- LOCOG total budget £2,400m
- ODA Total budget £9,000m





#### The Olympic Hangover begins...

オリンピックが残したもの...









# Temporary Overlay vs Permanent Construction

仮設物 vs 恒久的建造物



## All venues that host an Olympic event will have overlay added to it!







































## Examples of Overlay 仮設物の例







# Examples of Overlay

仮設物の例











## Examples of Overlay 仮設物の例





## LOCOG Overlay numbers

LOCOGにおける仮設物の数

- 200,000m2 of temporary buildings
- 140km fencing & barriers
- 160,000 temporary seats
- Over 100 competition and other venues





#### Horse Guards Parade















Back to...













#### **LOCOG**

- Temporary overlay works
- Managing the operations of the venues at games time
- Provision of other specialist operations, such as catering, merchandising, logistics, security, broadcasters & media
- "Putting on the Show"
- Liaison to the international sporting bodies, such as the International Federations





#### **ODA**

- Permanent venue constructions
- Village construction
- All infrastructure