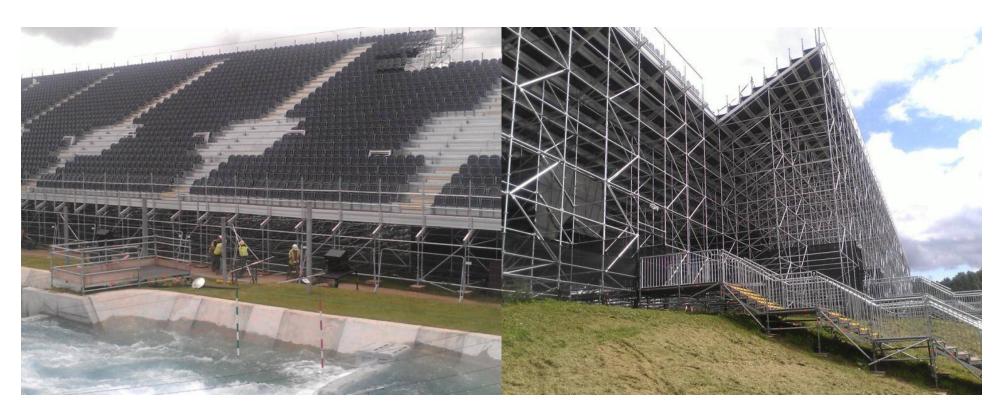

## Examples of Overlay 仮設物の例

# Examples of Overlay

仮設物の例

## LOCOG Overlay numbers

LOCOGにおける仮設物の数

- 200,000m2 of temporary buildings
- 140km fencing & barriers
- 160,000 temporary seats
- Over 100 competition and other venues