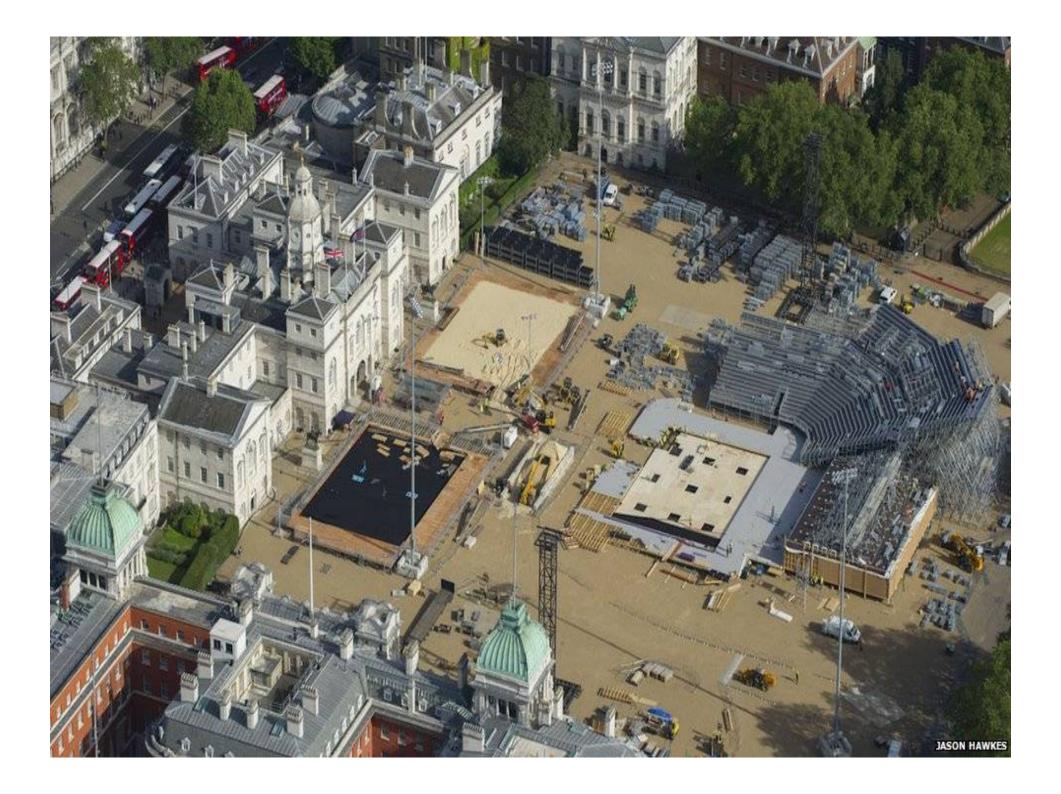

million on the busiest day of the Games
- Approximately 14 million meals were served at the Games, including 45,000 per day in the Olympic Village



- LOCOG Overlay Budget approx. £500m
- LOCOG total budget £2,400m
- ODA Total budget £9,000m





#### The Olympic Hangover begins...

オリンピックが残したもの...









# Temporary Overlay vs Permanent Construction

仮設物 vs 恒久的建造物



## All venues that host an Olympic event will have overlay added to it!







































## Examples of Overlay 仮設物の例







# Examples of Overlay

仮設物の例











## Examples of Overlay 仮設物の例





## LOCOG Overlay numbers

LOCOGにおける仮設物の数

- 200,000m2 of temporary buildings
- 140km fencing & barriers
- 160,000 temporary seats
- Over 100 competition and other venues





#### Horse Guards Parade















Back to...













#### **LOCOG**

- Temporary overlay works
- Managing the operations of the venues at games time
- Provision of other specialist operations, such as catering, merchandising, logistics, security, broadcasters & media
- "Putting on the Show"
- Liaison to the international sporting bodies, such as the International Federations





#### **ODA**

- Permanent venue constructions
- Village construction
- All infrastructure
- Large temporary venues builds
- Development / Project Management of the venues and infrastructure







### The QS Value Adding Role in LOCOG

LOCOGにおいてQSが果たした役割





However, with our skills & experience, we filled in a lot of the blanks.



### The QS Value Add in London2012

2012年ロンドンでQSが残した成果

- Preparation of a realistic cost estimate
-