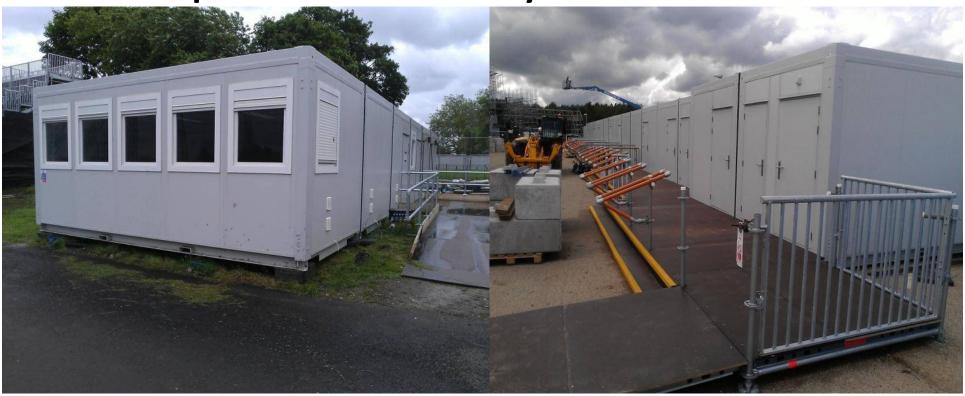

.8 million tickets were available for the Olympic Games,
  2.7million sold for the Paralympic Games
- Over one million pieces of sport equipment, including 510 athletics hurdles, 600 basket balls, 2,700 foot balls and 356 pairs of boxing gloves
- 20 million spectator journeys were made in London during the Games, including three million on the busiest day of the Games
- Approximately 14 million meals were served at the Games, including 45,000 per day in the Olympic Village



- LOCOG Overlay Budget approx. £500m
- LOCOG total budget £2,400m
- ODA Total budget £9,000m





#### The Olympic Hangover begins...

オリンピックが残したもの...









# Temporary Overlay vs Permanent Construction

仮設物 vs 恒久的建造物



## All venues that host an Olympic event will have overlay added to it!







































## Examples of Overlay 仮設物の例







# Examples of Overlay

仮設物の例











## Examples of Overlay 仮設物の例





## LOCOG Overlay numbers

LOCOGにおける仮設物の数

- 200,000m2 of temporary buildings
- 140km fencing & barriers
- 160,000 temporary seats
- Over 100 competition and other venues





#### Horse Guards Parade















Back to...













#### **LOCOG**

- Temporary overlay works
- Managing the operations of the venues at games time
- Provision of other specialist operations, such as catering, merchandising, logistics, security, broadcasters & media
- "Putting on the Show"
- Liaison to the international sporting bodies, such as the International Federations





#### **ODA**

- Permanent venue constructions
- Village construction
- All infrastructure
- Large tempora